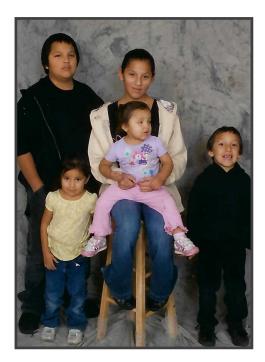

**Children** Adonnis Joel Gary Sylvia Irene Gary

Siblings Lawrence Gary, Jr. Kevin Gary Celinda Marshall-Gary Kaylee Gary Brady Gary

Parents: Lawrence 'Larry' Gary, Sr. & Heather Marshall

**Paternal Grandparents:** *Glen Gary & The late Celinda Lawrence* 