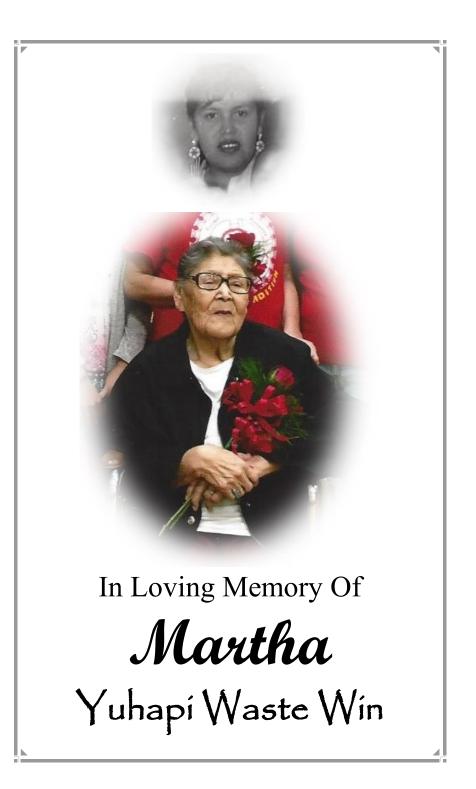

# The Family Of Martha Moccasin

#### Children:

Lena Young Bear (dec)
Mary Young Bear
Cheryl Young Bear
Gilbert Black Moon
Paula Moccasin-Martinez

#### 28 Grandchildren ~ 66 Great Grandchildren

# Preceded in Death By

Parents: Stephen & Ruth (Spotted Elk) Moccasin Brothers: Amos, Bert & Don Moccasin





# IN CELEBRATION OF THE LIFE OF

# Martha Mae Moccasin

December 11, 1938 ~ February 5, 2018

#### Wake Services

Martha Moccasin Residence - Soldier Creek, SD Saturday ~ February 10, 2018 from 3pm-5:00 pm Community Building in Soldier Creek, SD Saturday & Sunday ~ February 10-11, 2018

#### Funeral Service

Monday ~ February 12, 2018 @ 2:00 pm Community Building in Soldier Creek, SD

#### **Officiants**

The Rev. Dr. Lauren R. Stanley Senior Catechist Erroll Geboe Traditional Prayers: Steve Horse Looking & Ed Harrison

#### **Pallbearers**

Going In

Orin Horse Looking ~ Dionte Eagleman ~ Jeremy White Lance John Eagleman ~ Tristan Black Moon ~ Timothy Moccasin Going Out

Robert Fish ~ Ed White Hat ~ Donald Young Bear Kenny Cook ~ Tevin Woody ~ Anthony Spotted Elk

### Honorary Bearers